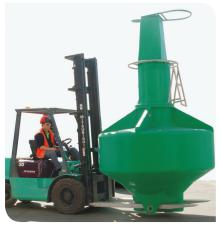

The Sealite NAUTILUS-2200 is one of the largest buoys available to incorporate a one-piece, rotationally-moulded hull section, and represents exceptional value for port operators around the world.

Convenient forklift access points to safely manoeuvre the buoy assembly