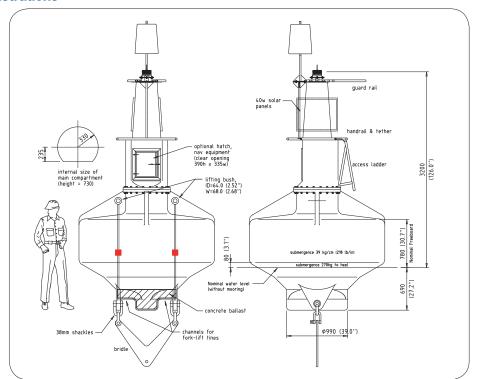

AIS enabled NAUTILUS-2200

The NAUTILUS-2200 is a robust, rotationallymoulded polyethylene ocean buoy designed for offshore, port and coastal applications.

The buoy is rotationally-moulded by Sealite from UV-stabilised, virgin polyethylene, and has a 2.2mtr float diameter and 3.2mtr lantern focal height. Lantern focal height may be increased up to 4mtrs.

Built in a 2-part modular design, the buoy can be setup in any IALA recommended assembly, and consists of a high-visibility float section with non-slip tread, and a tower section to support considerable payload.

The twin lifting and mooring eyes are interconnected by stainless steel tie bars through the hull structure - offering enormous strength and superior longevity of the navaid.

Five (5) buoys can be shipped in a 40ft container economically to almost any destination.

The tower and battery compartment allows for incorporation of additional batteries to drive ancillary equipment and increase the working autonomy of the navaid in lower sunlight conditions.

Ultrasonic testing ensures consistency of wall thickness in key areas such as mooring points.