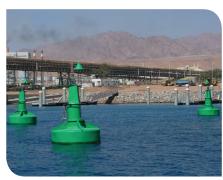

NAUTILUS-2200 Buoys mark the scuttled ex-HMAS Canberra, Port Phillip Bay, Melbourne, Australia