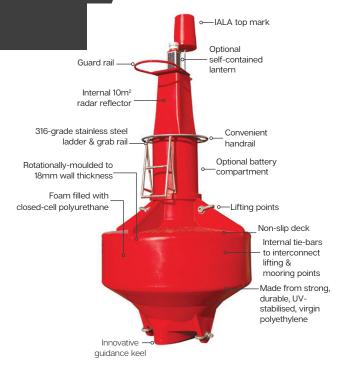

Built in a 2-part modular design, the buoy can be setup in any IALA recommended assembly, and consists of a high-visibility float section with non-slip tread, and a tower section to support considerable payload.

The twin lifting and mooring eyes are interconnected by stainless steel tie bars through the hull structure - offering enormous strength and superior longevity of the navaid.

Five (5) buoys can be shipped in a 40ft container economically to almost any destination.

The Sealite NAUTILUS-2200 is one of the largest buoys available to incorporate a one-piece, rotationally-moulded hull section, and represents exceptional value for port operators around the world.

Convenient forklift access points to safely manoeuvre the buoy assembly

The tower and battery compartment allows for incorporation of additional batteries to drive ancillary equipment and increase the working autonomy of the navaid in lower sunlight conditions.

Ultrasonic testing ensures consistency of wall thickness in key areas such as mooring points.

## The Sealite Advantage

- High visibility red, green, white or yellow as per IALA recommendations
- Robust construction, 2-part modular design
- Lightweight
- Large battery & payload section

- Easy to deploy & service
- No painting, ever