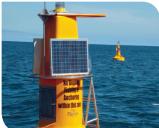

NAUTILUS-2200 Buoys mark the scuttled ex-HMAS Canberra, Port Phillip Bay, Melbourne, Australia